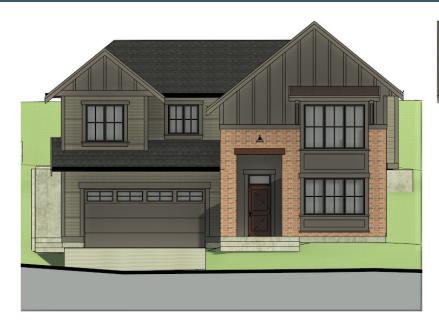

BASEMENT 1345 SQ. FT. GARAGE 433 SQ. FT.

MAIN FLOOR 1705 SQ. FT.

**LOT 59**50202 KENSINGTON DRIVE

All images used are for illustrative purposes only and are intended to convey the concept and vision for the development/apartments/houses. They are for guidance only, may alter as work progresses and do not necessarily represent a true and accurate depiction of the finished product. Floor plans are intended to give a general indication of the proposed layout only. All images and dimensions are not intended to form part any contract or warranty.