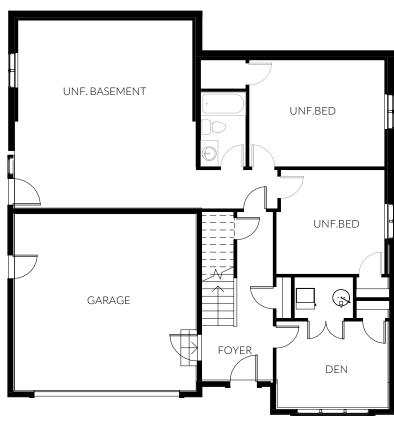

BASEMENT 1345 SQ. FT. GARAGE 433 SQ. FT.

MAIN FLOOR 1705 SQ. FT.

**LOT 59**50202 KENSINGTON DRIVE

All images used are for illustrative purposes only and are intended to convey the concept and vision for the development/apartments/houses. They are for guidance only, may alter as work progresses and do not necessarily represent a true and accurate depiction of the finished product. Floor plans are intended to give a general indication of the proposed layout only. All images and dimensions are not intended to form part any contract or warranty.