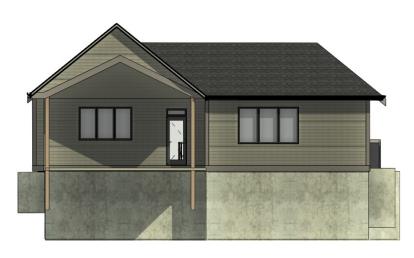

BASEMENT 1345 SQ. FT. GARAGE 433 SQ. FT.

MAIN FLOOR 1705 SQ. FT.

**LOT 59**50202 KENSINGTON DRIVE

All images used are for illustrative purposes only and are intended to convey the concept and vision for the development/apartments/houses. They are for guidance only, may alter as work progresses and do not necessarily represent a true and accurate depiction of the finished product. Floor plans are intended to give a general indication of the proposed layout only. All images and dimensions are not intended to form part any contract or warranty.