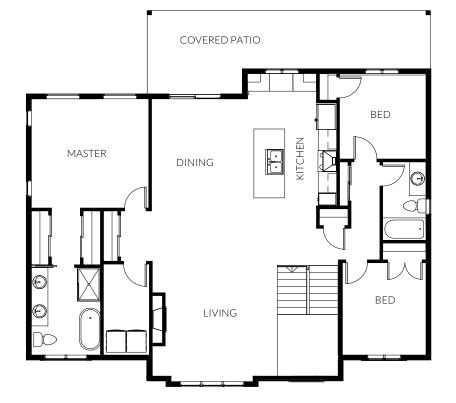

<sup>7he</sup> Aileen

MAIN FLOOR 1598 SQ. FT.

## **LOT 58** 50208 KENSINGTON DRIVE

All images used are for illustrative purposes only and are intended to convey the concept and vision for the development/apartments/houses. They are for guidance only, may after as work progresses and do not necessarily represent a true and accurate depiction of the finished product. Floor plans are intended to give a general indication of the proposed layout only. All images and dimensions are not intended to form part any contract or warranty.