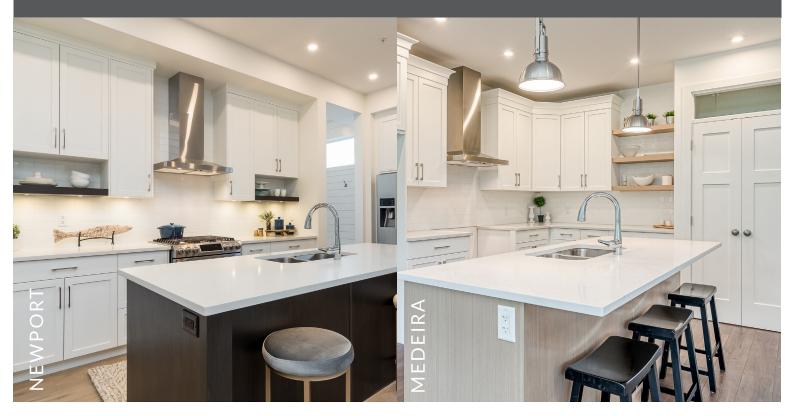

### INTERIOR COLOUR SCHEMES

## ELK CREEK ESTATES

\*Some upgrade options shown, ask sales associate for details.

|                              | CATALINA                             | NEWPORT                            | MEDEIRA                            |
|------------------------------|--------------------------------------|------------------------------------|------------------------------------|
| BASEBOARD, CASING<br>& DOORS | Simply white                         | Simply white                       | Simply white                       |
| CABINETS                     | Classic grey                         | Simply white                       | Simply white                       |
| BACKSPLASH TILE              | Gloss white                          | Gloss white                        | Gloss white                        |
| KITCHEN ISLAND /<br>ACCENT   | Painted asphalt                      | Dark ash stain                     | Light elm stain                    |
| MAIN FLOOR LAMINATE          | Oak solitaire                        | Oak greige                         | Oak greige                         |
| PRIMARY WALLS                | Grey mist                            | Simply white                       | Simply white                       |
| QUARTZ COUNTERS              | Polished white<br>w/ speckled accent | Polished white<br>w/ veined accent | Polished white<br>w/ veined accent |