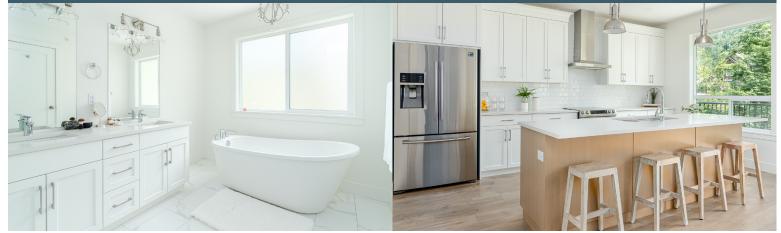

#### CONTEMPORARY KITCHENS

Satin nickel handle pulls on cabinets Polished quartz counter tops Subway tile back-splash Under-mount stainless steel double sink Pull-down faucet Large kitchen island w/ seating Built-in pantry

#### MODERN BATHROOMS

Ensuite off master bedroom Spa-inspired design Main floor powder room Shaker style cabinetry Satin aluminum handle pulls Walk-in glass-front shower w/ subway tile Polished quartz counter-tops Beautiful tile flooring Elegant vanity light fixtures