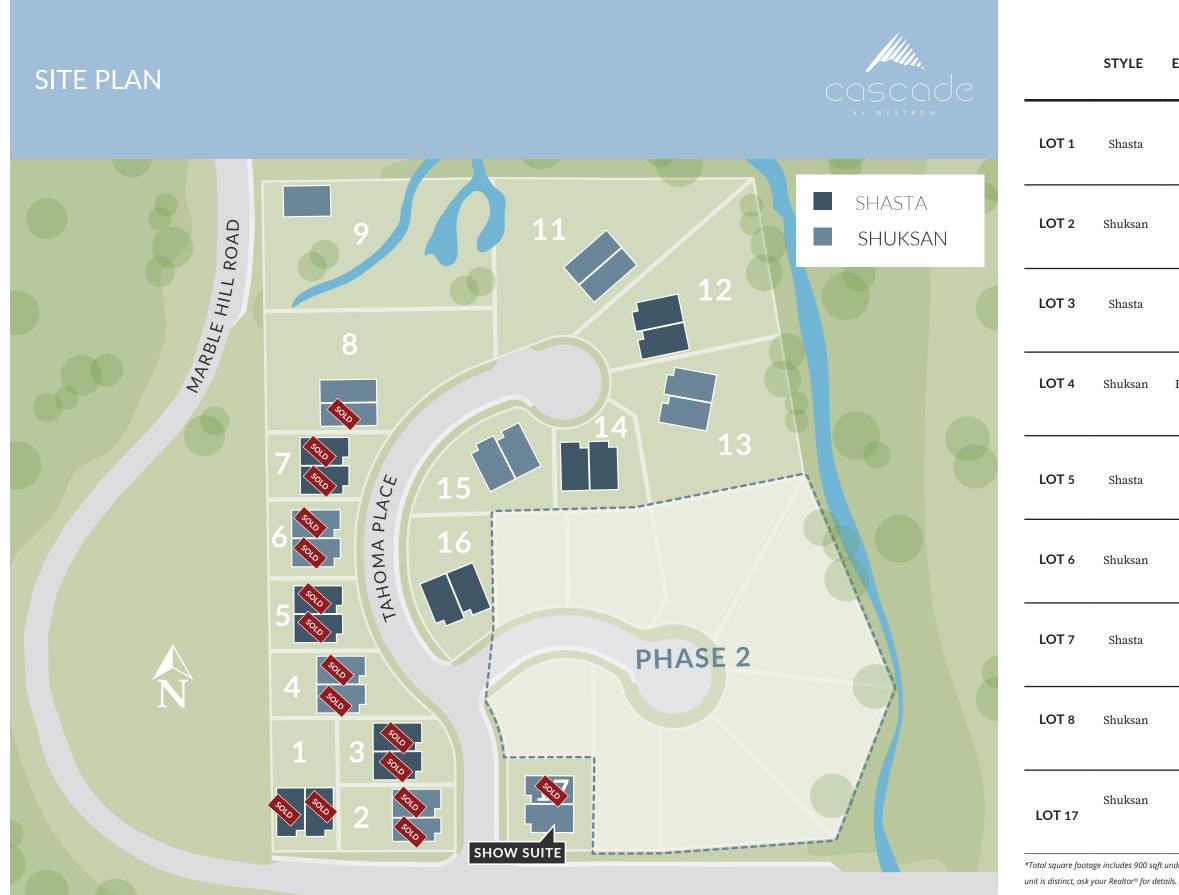

| EXTERIOR           | ADDRESS                          | LAYOUT     | TOTAL<br>SQFT. |
|--------------------|----------------------------------|------------|----------------|
| Sapphire<br>Blue   | 7150A Marble Hill Rd.            | Plan Two   | 3143           |
|                    | 7150в Marble Hill Rd.            | Plan One   | 3135           |
| Stonecrest<br>Grey | 7097A Tahoma Pl.                 | Unrepeated | 2663           |
|                    | 7097в Tahoma Pl.<br>(Show Suite) | Plan Two   | 3143           |
| Gunmetal           | 7105A Tahoma Pl.                 | Plan One   | 3135           |
|                    | 7105B Tahoma Pl.                 | Plan Two   | 3143           |
| Brownstone         | 7113A Tahoma Pl.                 | Plan One   | 3135           |
|                    | 7113B Tahoma Pl.                 | Plan Two   | 3143           |
| Satin Grey         | 7121A Tahoma Pl.                 | Plan One   | 3135           |
|                    | 7121B Tahoma Pl.                 | Plan Two   | 3143           |
| Bone               | 7129A Tahoma Pl.                 | Plan One   | 3135           |
|                    | 7129в Tahoma Pl.                 | Plan Two   | 3143           |
| TBD                | 7137A Tahoma Pl.                 | TBD        | TBD            |
|                    | 7137в Tahoma Pl.                 | TBD        | TBD            |
| TBD                | 7145A Tahoma Pl.                 | TBD        | TBD            |
|                    | 7145B Tahoma Pl.                 | TBD        | TBD            |
| TBD                | 7098A Tahoma Pl.                 | Plan Two   | 3143           |
|                    | 7098B Tahoma Pl.                 | Plan One   | 3135           |

\*Total square footage includes 900 sqft undeveloped basement, all measurements are approximate, plans may be mirrored where applicable. Each unit is distinct, ask your Realtor® for details.